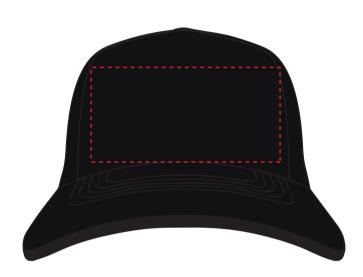

# PRODUCT INFO: DUE TO THE NATURE OF THE PRODUCT THE PRINT POSITION MAY VARY BY 2 - 3 MM

### **Madiera Thread Colour**

- Colour 1
- Colour 1
- Colour 1
- Colour 1

The dashed line is to demonstrate print area and will not appear on your printed item

# ARTWORK SCALE 50%

ARTWORK SCALE 100%

Max print area 100mm x 50mm